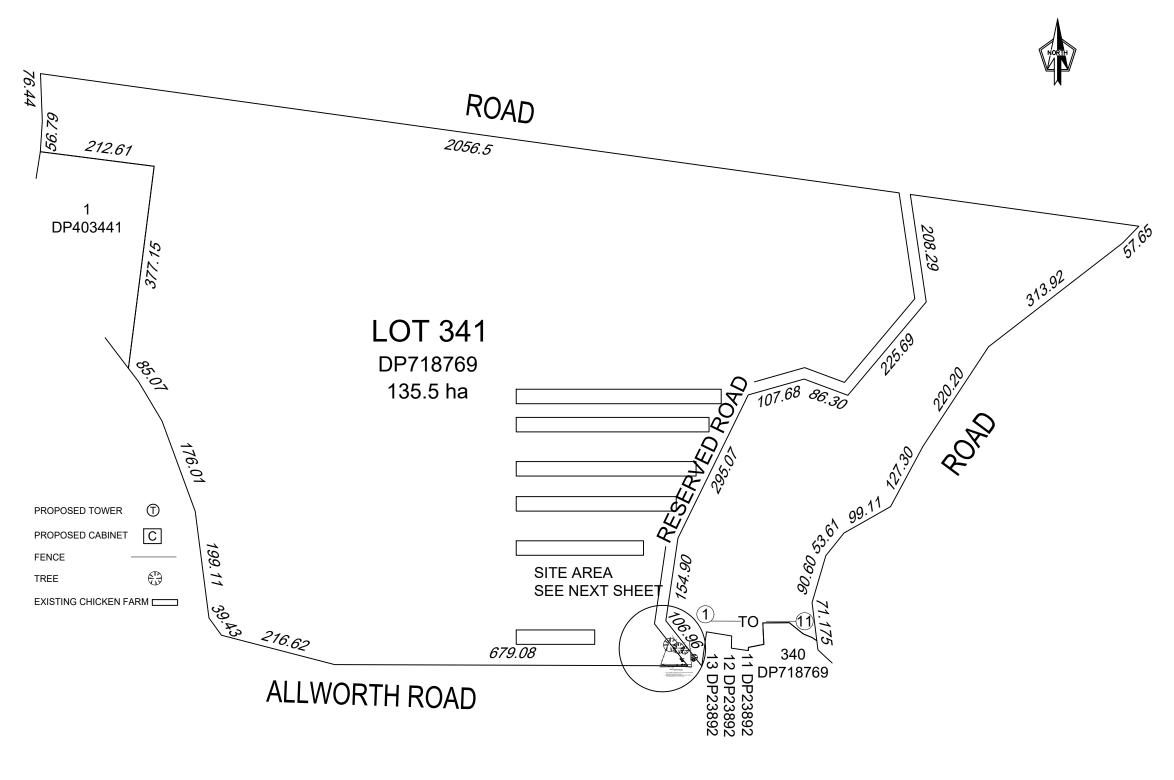

| YLESS4U                                                |  |  |
|--------------------------------------------------------|--|--|
| TOWER LOCATION: 165 ALLWORTH ROAD, ALLWORTH, NSW, 2425 |  |  |
| SHEET NO: 1 OF 3                                       |  |  |
| SCALE: 1:250                                           |  |  |
|                                                        |  |  |

## ALLWORTH ROAD

- THIS DRAWING IS PREPARED USING THE SOURCE DRAWING PREPARED BY BEREZA SURVEYING.
- PROPOSED TOWER AND CABINET IS SITUATED WITHIN THE BOUNDARIES OF LOT 341 DP718769.

| YLESS4U                                                        |                  |  |
|----------------------------------------------------------------|------------------|--|
| TOWER LOCATION: 165 ALLWORTH ROAD, ALLWORTH, NSW, 2425         |                  |  |
| DRAWING: SITE LAYOUT                                           | SHEET NO: 2 OF 3 |  |
| NOTES.1.5m distance will be maintained between tower & cabinet | SCALE: 1:250     |  |