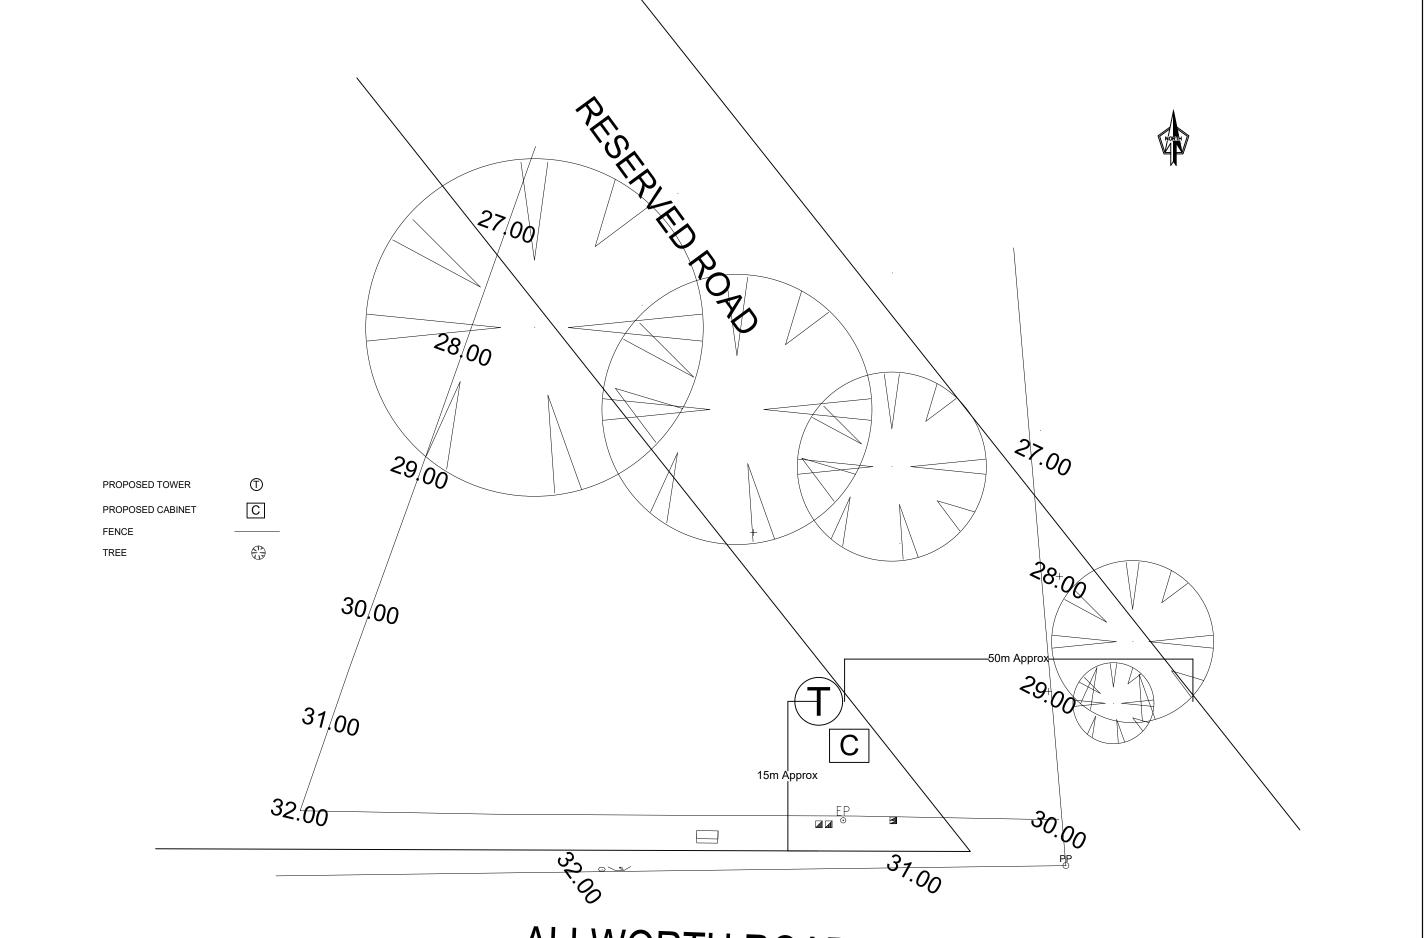

## ALLWORTH ROAD

- THIS DRAWING IS PREPARED USING THE SOURCE DRAWING PREPARED BY BEREZA SURVEYING.
- PROPOSED TOWER AND CABINET IS SITUATED WITHIN THE BOUNDARIES OF LOT 341 DP718769.

| YLESS4U                                                        |                  |  |
|----------------------------------------------------------------|------------------|--|
| TOWER LOCATION: 165 ALLWORTH ROAD, ALLWORTH, NSW, 2425         |                  |  |
| DRAWING: SITE LAYOUT                                           | SHEET NO: 2 OF 3 |  |
| NOTES.1.5m distance will be maintained between tower & cabinet | SCALE: 1:250     |  |