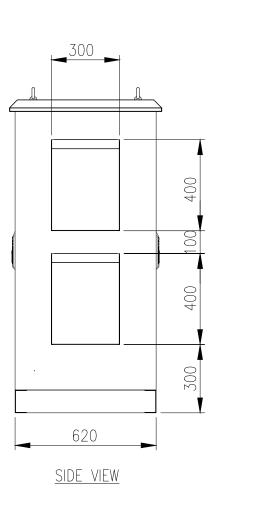

SECTION A-A

| YLESS4U                                                |                  |  |
|--------------------------------------------------------|------------------|--|
| TOWER LOCATION: 165 ALLWORTH ROAD, ALLWORTH, NSW, 2425 |                  |  |
| DRAWING: CABINET DETAILS                               | SHEET NO: 3 OF 3 |  |
| NOTES: Source - IP Enclosure                           | SCALE: 1:200     |  |