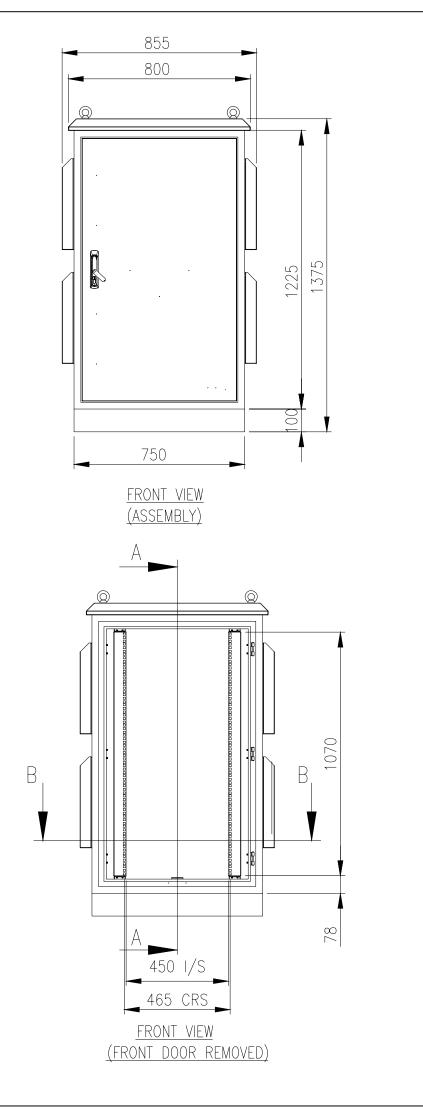

SECTION A-A

| YLESS4U                                                |                  |  |
|--------------------------------------------------------|------------------|--|
| TOWER LOCATION: 165 ALLWORTH ROAD, ALLWORTH, NSW, 2425 |                  |  |
| DRAWING: CABINET DETAILS                               | SHEET NO: 3 OF 3 |  |
| NOTES: Source - IP Enclosure                           | SCALE: 1:200     |  |