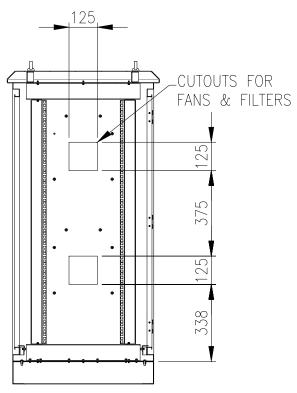

SECTION A-A

| YLESS4U                                                |                  |  |
|--------------------------------------------------------|------------------|--|
| TOWER LOCATION: 165 ALLWORTH ROAD, ALLWORTH, NSW, 2425 |                  |  |
| DRAWING: CABINET DETAILS                               | SHEET NO: 3 OF 3 |  |
| NOTES: Source - IP Enclosure                           | SCALE: 1:200     |  |